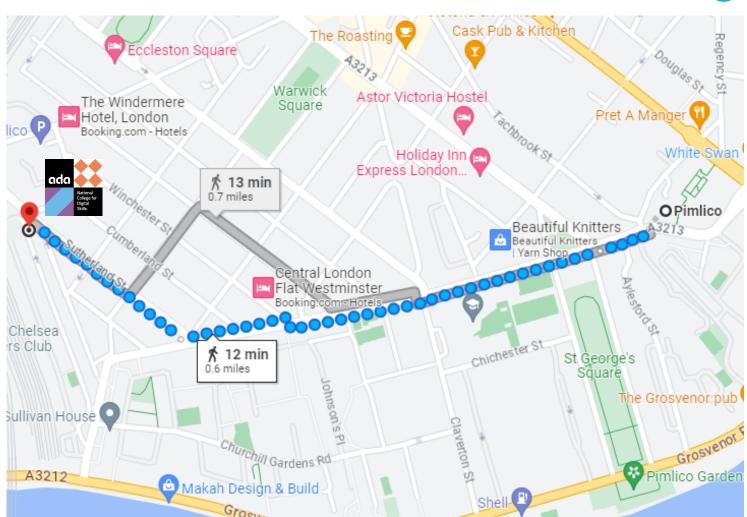

# DIRECTIONS to Ada London Victoria

Directions from **Pimlico Station** to Ada, the National College for Digital Skills, 1 Sutherland Street, SW1V 4LD.

### **Suggested Walking Route** (12mins, 0.6miles)

- Walk west on Bessborough Street/A3213 towards Rampayne Street
- Continue onto Lupus Street
- Turn right onto Sutherland Street

#### Suggested Bus Route (5mins)

- Walk to Pimlico Station (Stop J)
- Take C10 bus from Pimlico Station (Stop J) towards Victoria
- Get off at Westmoreland Terrace Sutherland Street bus stop