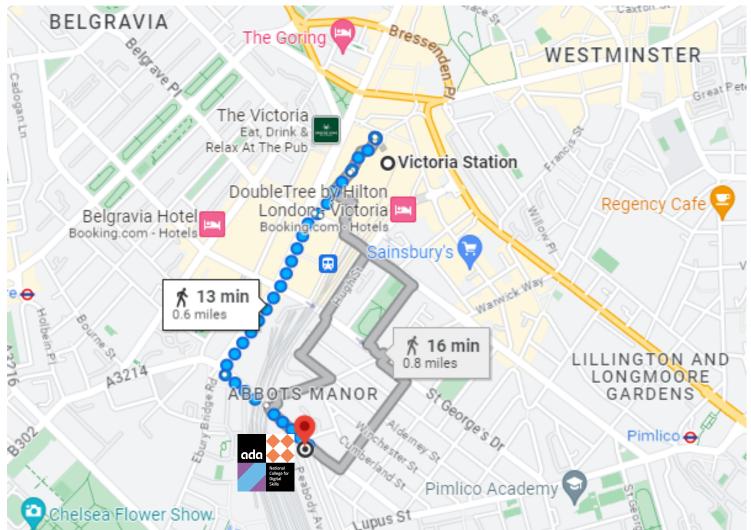

# DIRECTIONS to Ada London Victoria

Directions from **Victoria Station** to Ada, the National College for Digital Skills, 1 Sutherland Street, SW1V 4LD.

### Suggested Walking Route (13mins, 0.6miles)

- Walk north-east out of Victoria station
- Exit through food court
- Walk south towards Eccleston Bridge/A321
- Turn right onto Eccleston Bridge/A321
- Turn left onto Buckingham Palace Road/A3214
- Turn left onto Ebury Bridge
- At the roundabout, take the 1st exit onto Sutherland Street

### Suggested Bus Route (11mins)

- Walk northeast toward Terminus Place
- Turn left onto Terminus Place
- Turn right onto Buckingham Palace Road/A3214
- Turn right onto Victoria Street/A302
- Take C10 bus from Victoria Station (Stop G) towards Canada Water
- Get off at Ebury Bridge bus stop
- Head southeast on Ebury Bridge
- At the roundabout, take the 1st exit onto Sutherland Street