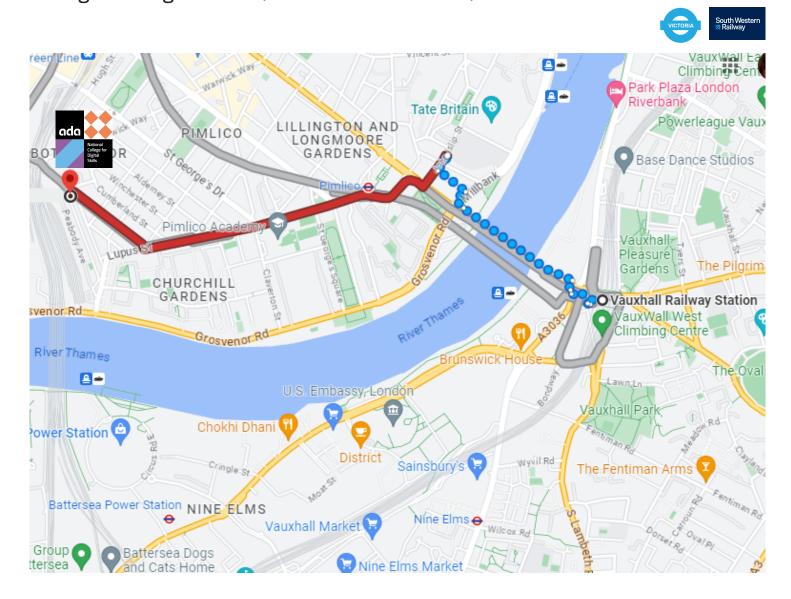

## DIRECTIONS to Ada London Victoria

Directions from **Vauxhall Railway Station** to Ada, the National College for Digital Skills, 1 Sutherland Street, SW1V 4LD.

#### Suggested Walking and Bus Route (16mins)

- Head south out of Vauxhall Railway Station
- Turn left toward Bridgefoot/Peckham -Camberwell - Vauxhall - Westminster Hwy
- Turn right at S Lambeth Place
- Continue onto Bridgefoot/Peckham Camberwell
  Vauxhall Westminster Hwy/A202
- Turn right toward Bridgefoot/Peckham Camberwell Vauxhall Westminster Hwy/A202
- Turn left onto Bridgefoot/Peckham Camberwell
  Vauxhall Westminster Hwy/A202
- . 7
- Take the crosswalkTurn left onto Ponsonby Terrace
  - Turn right onto John Islip Street/B326
  - Take C10 bus from Chelsea College of Arts (Stop U) towards Victoria
  - Get off at Westmoreland Terrace Sutherland Street bus stop